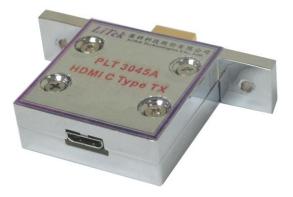

The standard package of the tester set will include 2 HDMI Type A test fixtures.

Figure 3: HDMI Type C Test Fixture (Optional)

Figure 4: HDMI Type D Test Fixture (Optional) 「一日本語』 「日本語』 「日本語」 「日本』 「日本

Page 4 of 5