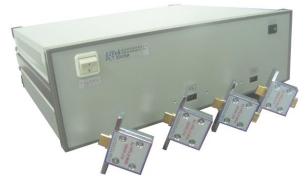

## Introduction

Figure 1: PLT3045A and Test Fixtures

PLT3045A is a tester/programmer which is desiged to test/program HDMI active cable using Synerchip SC2031Q HDMI cable booster chip. The PLT3045A test the HDMI active cable Bit Error Rate (BER) from low bit rate up to 3.4Gbps, find an optimal setting for SC2031Q and program the cable using the optimal setting. The PLT3045A control software implement learning capability to select some best settings for certain type of cable and store the selected settings for later testing the same cable type. There are a lot of setting implemented in Synerchip SC2031Q cable booster to adapt to different cable loss. By the learning capability, the PLT3045A can save a lot of cable test time.