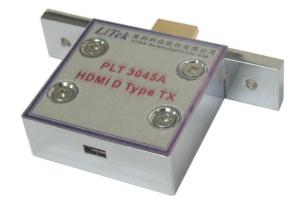

The standard package of the tester set will include 2 HDMI Type A test fixtures.

Figure 3: HDMI Type C Test Fixture (Optional)

Figure 4: HDMI Type D Test Fixture (Optional) 「一日本語』 「日本語』 「日本語」 「日本』 「日本

Page 4 of 5