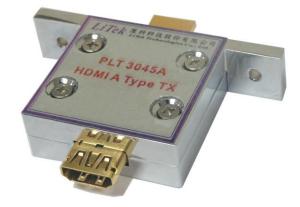

LiTek provides three different kinds of test fixture to test cable with different connector type. Figure 2, 3 and 4 show the test fixture of type A, C and D connector.

Figure 2: HDMI Type A Test Fixture (Two Type A Test Fixtures are included in standard package)

The standard package of the tester set will include 2 HDMI Type A test fixtures.

Figure 3: HDMI Type C Test Fixture (Optional)

Figure 4: HDMI Type D Test Fixture (Optional) 「一日本語』 「日本語』 「日本語」 「日本』 「日本

Page 4 of 5