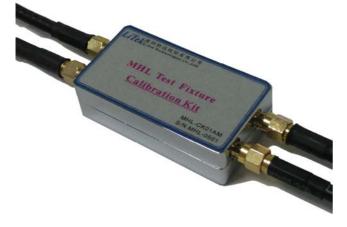

LiTek's MHL Calibration fixture (MHL-CK01AM) can be used to calibrate the response of the MHL Type A or MHL Type Micro test fixture .We can get more accuracy by using the Calibration Fixture before testing.

#### Fig4: MHL-CK01AM dimensions

Fig2: MHL-CK01AM connected with SMA Coaxial cable form Equipment for calibration before testing.

Page 1 of 2

Copyright 2011.All right reserved. This document will be subjected to change without notices. All trade names referenced are the service marks or registered trade marks of their respective companies.