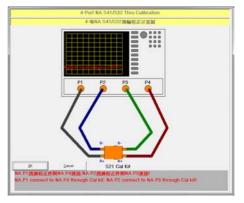

Fig3: MHL-CK01AM software Calibration.

For MHL Cable Assembly testing, we can reduce the fixture response by calibration. LiTek's MHL Calibration fixture (MHL-CK01AM) is suitable for the LiTek's MHL test fixture as below : 1.MHL-AR01AM: MHL type A receptacle test fixture. 2.MHL-MR01AM: MHL Micro B receptacle test fixture. 2. MHL-MP01AM: MHL Micro Plug test fixture.