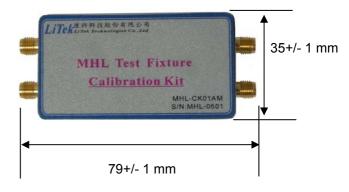

#### Fig4: MHL-CK01AM dimensions

Fig2: MHL-CK01AM connected with SMA Coaxial cable form Equipment for calibration before testing.

Page 1 of 2

Copyright 2011.All right reserved. This document will be subjected to change without notices. All trade names referenced are the service marks or registered trade marks of their respective companies.