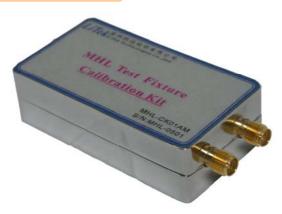

## **Introduction:**

Fig1:MHL Calibration Fixture(MHL-CK01AM)

The Mobile High-definition Link is an interface for transmitting digital television audiovisual signals from mobile phones, mobile video players, video cameras, still image cameras and other audiovisual source to television sets, projectors, monitors and other video displays.