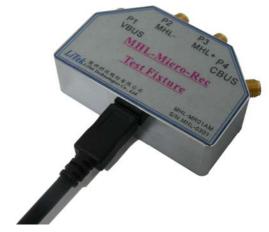

Fig3: MHL-MR01AM plugged with Micro Cable.

The power may be required from the attached test fixture when testing an MHL Source. The LiTek's MHL-MR01AM can provide power to the source-under test by using LiTek's MHL-AR01AM which pin 15 and pin2 marked on the fixture.