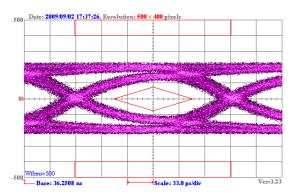

ll trade names referenced are the service marks or registered trade marks of their respective companies.



Fig3: MHL-MR01AM plugged with Micro Cable.

The power may be required from the attached test fixture when testing an MHL Source. The LiTek's MHL-MR01AM can provide power to the source-under test by using LiTek's MHL-AR01AM which pin 15 and pin2 marked on the fixture.

#### **Features:**

- 1. Good Impedance match:100  $\Omega$  +/- 5  $\Omega$
- 2. Short Trace Length: meet MHL spec.
- 3. Fast Rise Time: Less than 50 ps.
- 4. Low Intra pair skew: +/- 2ps
- 5. Low Loss design: Less than 3 dB @5.1GHz
- 6. Signal Pairs: MHL+/MHL- and VBUS and CBUS.
- 7. 4 SMA connectors and Micro receptacle.

Fig4: MHL-MR01AM dimensions



#### MIII Mated impedance



#### MHL Eye diagram with 2M Cable



## **Related LiTek Products:**

Customer own MHL-MR01AM may also buy:

- → MHL-AR01AM: MHL Type A Receptacle Test Fixture.
- → MHL-MP01AM:MHL Micro B Plug Test Fixture.
- → MHL-CK01AM: MHL Calibration Kit.
- → TpNA for MHLSoftware.

# **Application and Reference:**

MHL-AR01AM can be used to these listed below:

- → MHL Devices.
- → Measurements for MHL Cable with Type A plug side connector.

# **Contact LiTek:**

Taiwan: 4F-3,No.18,Huannan Rd., Pingzhen City,Taoyuan County 32448,Taiwan Tel:+886-3-4951851 Fax:+886-3-4951841 李文福 經理 Leo Lee leo@litektw.com Cell Phone:+886-922330325

China: 901R Shencai Building Fuyong Boulevard Fuyong Town Baoan District Shenzhen Guangdong 洪瑋駿 經理 Thomas Hung <u>thomas@litektw.com</u> Cell Phone:+86-13823201991