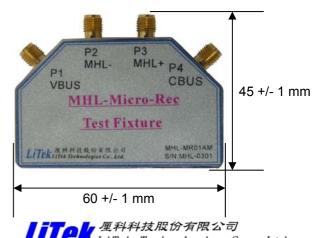

erved. This document will be subjected to change without notices. All trade names referenced are the service marks or registered trade marks of their respective companies.



Fig3: MHL-MR01AM plugged with Micro Cable.

The power may be required from the attached test fixture when testing an MHL Source. The LiTek's MHL-MR01AM can provide power to the source-under test by using LiTek's MHL-AR01AM which pin 15 and pin2 marked on the fixture.

#### **Features:**

- 1. Good Impedance match:100  $\Omega$  +/- 5  $\Omega$
- 2. Short Trace Length: meet MHL spec.
- 3. Fast Rise Time: Less than 50 ps.
- 4. Low Intra pair skew: +/- 2ps
- 5. Low Loss design: Less than 3 dB @5.1GHz
- 6. Signal Pairs: MHL+/MHL- and VBUS and CBUS.
- 7. 4 SMA connectors and Micro receptacle.

Fig4: MHL-MR01AM dimensions



#### MIII Mated impedance



#### MHL Eye diagram with 2M Cable



## **Related LiTek Products:**

Customer own MHL-MR01AM may also buy:

- → MHL-AR01AM: MHL Type A Receptacle Test Fixture.
- → MHL-MP01AM:MHL Micro B Plug Test Fixture.
- → MHL-CK01AM: MHL Calibration Kit.
- → TpNA for MHLSoftware.

# **Application and Reference:**

MHL-AR01AM can be used to these listed below:

- → MHL Devices.
- → Measurements for MHL Cable with Type A plug side connector.

# **Contact LiTek:**

Taiwan: 4F-3,No.18,Huannan Rd., Pingzhen City,Taoyuan County 32448,Taiwan Tel:+886-3-4951851 Fax:+886-3-4951841 李文福 經理 Leo Lee leo@litektw.com Cell Phone:+886-922330325

China: 901R Shencai Building Fuyong Boulevard Fuyong Town Baoan District Shenzhen Guangdong 洪瑋駿 經理 Thomas Hung <u>thomas@litektw.com</u> Cell P