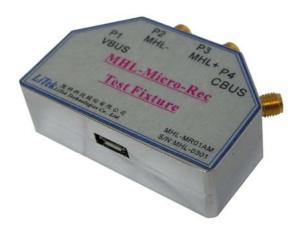

## Introduction:

Fig1: MHL Micro receptacle Test Fixture (MHL-MR01AM)

The Mobile High-definition Link is an interface for transmitting digital television audiovisual signals from mobile phones, mobile video players, video cameras, still image cameras and other audiovisual source to television sets, projectors, monitors and other video displays.