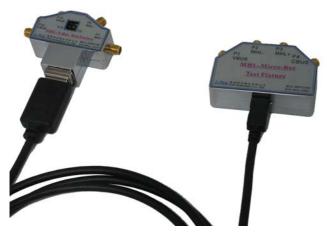

LiTek's Mobile High-definition Link (MHL) Micro receptacle Test fixture (MHL-MR01AM) can be used to measure the MHL Cable which one side is HDMI Type A plug and the other side is Micro USB plug

Fig2: MHL Cable plugged into LiTek's MHL Type A receptacle Test fixture and LiTek's MHL Micro USB Test fixture.