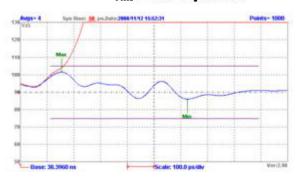

subjected to change without notices. All trade names referenced are the service marks or registered trade marks of their respective companies.



Fig3: MHL-MR01AM plugged with Micro Cable.

The power may be required from the attached test fixture when testing an MHL Source. The LiTek's MHL-MR01AM can provide power to the source-under test by using LiTek's MHL-AR01AM which pin 15 and pin2 marked on the fixture.

#### **Features:**

- 1. Good Impedance match:100  $\Omega$  +/- 5  $\Omega$
- 2. Short Trace Length: meet MHL spec.
- 3. Fast Rise Time: Less than 50 ps.
- 4. Low Intra pair skew: +/- 2ps
- 5. Low Loss design: Less than 3 dB @5.1GHz
- 6. Signal Pairs: MHL+/MHL- and VBUS and CBUS.
- 7. 4 SMA connectors and Micro receptacle.

Fig4: MHL-MR01AM dimensions



#### MIII Mated impedance



#### MHL Eye diagram with 2M Cable



## **Related LiTek Products:**

Customer own MHL-MR01AM may also buy:

- → MHL-AR01AM: MHL Type A Receptacle Test Fixture.
- → MHL-MP01AM:MHL Micro B Plug Test Fixture.
- → MHL-CK01AM: MHL Calibration Kit.
- → TpNA for MHLSoftware.

# **Application and Reference:**

MHL-AR01AM can be used to these listed below:

- → MHL Devices.
- → Measurements for MHL Cable with Type A plug side connector.

# **Contact LiTek:**

Taiwan: 4F-3,No.18,Huannan Rd., Pingzhen City,Taoyuan County 32448,Taiwan Tel:+886-3-4951851 Fax:+886-3-4951841 李文福 經理 Leo Lee leo@litektw.com Cell Phone:+886-922330325

China: 901R Shencai Building Fuyong Boulevard Fuyong Town Baoan District Shenzhen Guangdong 洪瑋駿 經理 Thomas Hung <u>thomas@litektw.com</u> Cell Phone:+86-13823201991