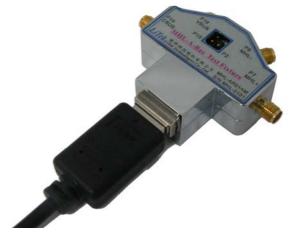

Fig3: MHL-AR01AM plugged with Type A Cable.

The power may be required from the attached test fixture when testing an MHL Source. The LiTek's MHL-AR01AM can provide power to the source-under test by pin 15 and pin2 marked on the fixture.