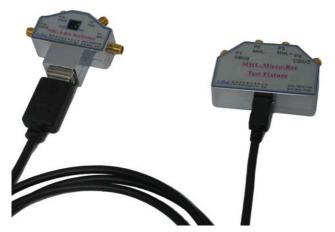

LiTek's Mobile High-definition Link(MHL) Type A receptacle Test fixture (MHL-AR01AM) can be used to measure the MHL Cable which one side is HDMI Type A plug and the other side is USB Micro B plug

Fig2: MHL Cable plugged into LiTek's MHL Type A receptacle Test fixture and LiTek's MHL Micro USB Test fixture.