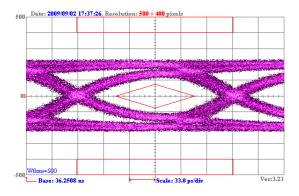

ted to change without notices. All trade names referenced are the service marks or registered trade marks of their respective companies.



Fig3: MHL-AR01AM plugged with Type A Cable.

The power may be required from the attached test fixture when testing an MHL Source. The LiTek's MHL-AR01AM can provide power to the source-under test by pin 15 and pin2 marked on the fixture.

### Features:

- 1. Good Impedance match:100  $\Omega$  +/- 5  $\Omega$
- 2. Short Trace Length: meet MHL spec.
- 3. Fast Rise Time: Less than 50 ps.
- 4. Low Intra pair skew: +/- 2ps
- 5. Low Loss design: Less than 3 dB @5.1GHz
- 6. Signal Pairs: MHL+/MHL- and VBUS and CBUS.
- 7. 4 SMA connectors and HDMI Type A receptacle.

Fig4: USB3-AR01AM dimensions



## MIII Mated impedance



## MHL Eye diagram with 2M Cable



## **Related LiTek Products:**

Customer own MHL-AR01AM may also buy:

ightarrow MHL-MR01AM: MHL Micro Receptacle Test Fixture.

→ MHL-MP01AM: MHL Micro Plug Test Fixture.

→ MHL-CK01AM: MHL Calibration Kit.

→ TpNA for MHL Software.

# **Application and Reference:**

MHL-AR01AM can be used to these listed below:

- → MHL Devices.
- → Measurements for MHL Cable with Type A plug side connector.

### **Contact LiTek:**

Taiwan: 4F-3,No.18,Huannan Rd., Pingzhen City,Taoyuan County 32448,Taiwan Tel:+886-3-4951851 Fax:+886-3-4951841 李文福 經理 Leo Lee <u>leo@litektw.com</u> Cell Phone:+886-922330325

China: 901R Shencai Building Fuyong Boulevard Fuyong Town Baoan District Shenzhen Guangdong 洪瑋駿 經理 Thomas Hung <u>thomas@litektw.com</u> Cell Phone:+86-13823201991