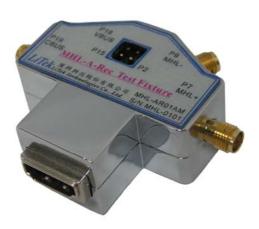

# Introduction:

Fig1: MHL Type A receptacle Test Fixture (MHL-AR01AM)

The Mobile High-definition Link is an interface for transmitting digital television audiovisual signals from mobile phones, mobile video players, video cameras, still image cameras and other audiovisual source to television sets, projectors, monitors and other video displays.