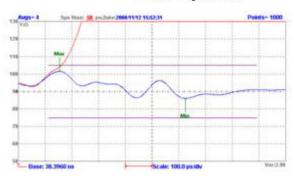

served. This document will be subjected to change without notices. All trade names referenced are the service marks or registered trade marks of their respective companies.



Fig3: MHL-AR01AM plugged with Type A Cable.

The power may be required from the attached test fixture when testing an MHL Source. The LiTek's MHL-AR01AM can provide power to the source-under test by pin 15 and pin2 marked on the fixture.

### Features:

- 1. Good Impedance match:100  $\Omega$  +/- 5  $\Omega$
- 2. Short Trace Length: meet MHL spec.
- 3. Fast Rise Time: Less than 50 ps.
- 4. Low Intra pair skew: +/- 2ps
- 5. Low Loss design: Less than 3 dB @5.1GHz
- 6. Signal Pairs: MHL+/MHL- and VBUS and CBUS.
- 7. 4 SMA connectors and HDMI Type A receptacle.

Fig4: USB3-AR01AM dimensions



## MIII Mated impedance



## MHL Eye diagram with 2M Cable



## **Related LiTek Products:**

Customer own MHL-AR01AM may also buy:

ightarrow MHL-MR01AM: MHL Micro Receptacle Test Fixture.

→ MHL-MP01AM: MHL Micro Plug Test Fixture.

→ MHL-CK01AM: MHL Calibration Kit.

→ TpNA for MHL Software.

# **Application and Reference:**

MHL-AR01AM can be used to these listed below:

- → MHL Devices.
- → Measurements for MHL Cable with Type A plug side connector.

### **Contact LiTek:**

Taiwan: 4F-3,No.18,Huannan Rd., Pingzhen City,Taoyuan County 32448,Taiwan Tel:+886-3-4951851 Fax:+886-3-4951841 李文福 經理 Leo Lee <u>leo@litektw.com</u> Cell Phone:+886-922330325

China: 901R Shencai Building Fuyong Boulevard Fuyong Town Baoan District Shenzhen Guangdong 洪瑋駿 經理 Thomas Hung <u>thomas@litektw.com</u> Cell Phone:+86-13823201991