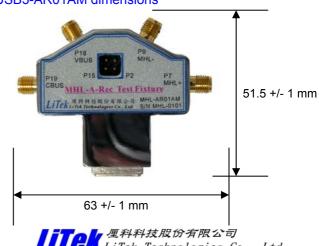

Copyright 2011.All right reserved. This document will be subjected to change without notices. All trade names referenced are the service marks or registered trade marks of their respective companies.



Fig3: MHL-AR01AM plugged with Type A Cable.

The power may be required from the attached test fixture when testing an MHL Source. The LiTek's MHL-AR01AM can provide power to the source-under test by pin 15 and pin2 marked on the fixture.

### Features:

- 1. Good Impedance match:100  $\Omega$  +/- 5  $\Omega$
- 2. Short Trace Length: meet MHL spec.
- 3. Fast Rise Time: Less than 50 ps.
- 4. Low Intra pair skew: +/- 2ps
- 5. Low Loss design: Less than 3 dB @5.1GHz
- 6. Signal Pairs: MHL+/MHL- and VBUS and CBUS.
- 7. 4 SMA connectors and HDMI Type A receptacle.

Fig4: USB3-AR01AM dimensions



## MIII Mated impedance



## MHL Eye diagram with 2M Cable



## **Related LiTek Products:**

Customer own MHL-AR01AM may also buy:

ightarrow MHL-MR01AM: MHL Micro Receptacle Test Fixture.

→ MHL-MP01AM: MHL Micro Plug Test Fixture.

→ MHL-CK01AM: MHL Calibration Kit.

→ TpNA for MHL Software.

# **Application and Reference:**

MHL-AR01AM can be used to these listed below:

- → MHL Devices.
- → Measurements for MHL Cable with Type A plug side connector.

### **Contact LiTek:**

Taiwan: 4F-3,No.18,Huannan Rd., Pingzhen City,Taoyuan County 32448,Taiwan Tel:+886-3-4951851 Fax:+886-3-4951841 李文福 經理 Leo Lee <u>leo@litektw.com</u> Cell Phone:+886-922330325

China: 901R Shencai Building Fuyong Boulevard Fuyong Town Baoan District Shenzhen Guangdong 洪瑋駿 經理 Thomas Hung <u>thomas@litektw.com</u>